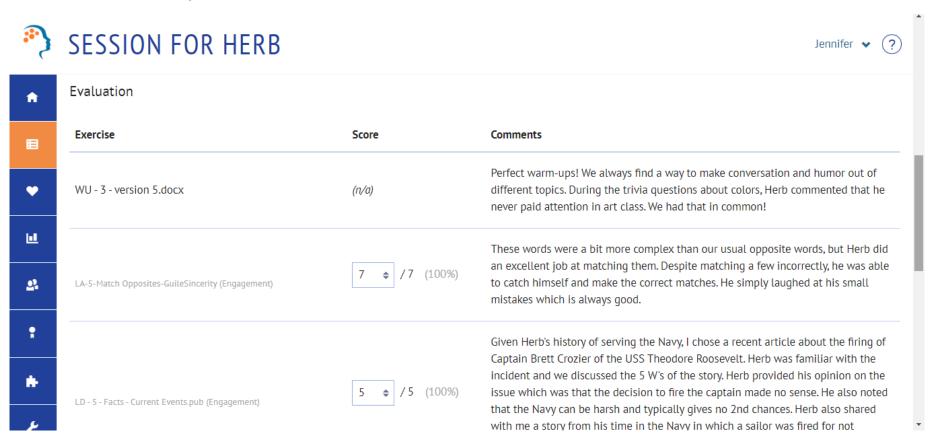

- 5. Please refrain from using the phrase "Activity was easy" or "'Client' completed this activity with ease.", and other similar phrases, instead say something like "This activity was successfully completed (with some prompting/guidance/coaching, if needed)" if there are no other details for that activity.
  - a. The activities are supposed to be challenging, but not frustrating.

- 6. Grading your sessions
  - a. The clients should be awarded a point for every question, matching pair, etc., in that activity.
    - i. Please DO NOT base the score given off participation.
      - 1. Participation and engagement should be noted in the comments next to that activity.
    - ii. For activities like Language Discussion, you will have to use your judgement on how to apply a score.
- 7. If the activity was not completed, please leave the score blank, and make the note that you were "unable to complete the activity".
  - a. If this happens, upon completion of entering your notes, you will have to manually "Publish" your session. This is in the top right corner of the page, see circled on page 1 of this document. Simply click the button to "Publish"
- 8. Once you have completed your session notes, *leaving nothing blank*, it will automatically "Publish" your session when you click "Done" at the bottom of the page.
- 9. If you need a session "Deleted" at any time, please let Home Office know, and we will delete it for you. Please let us know why the session needs to be deleted.