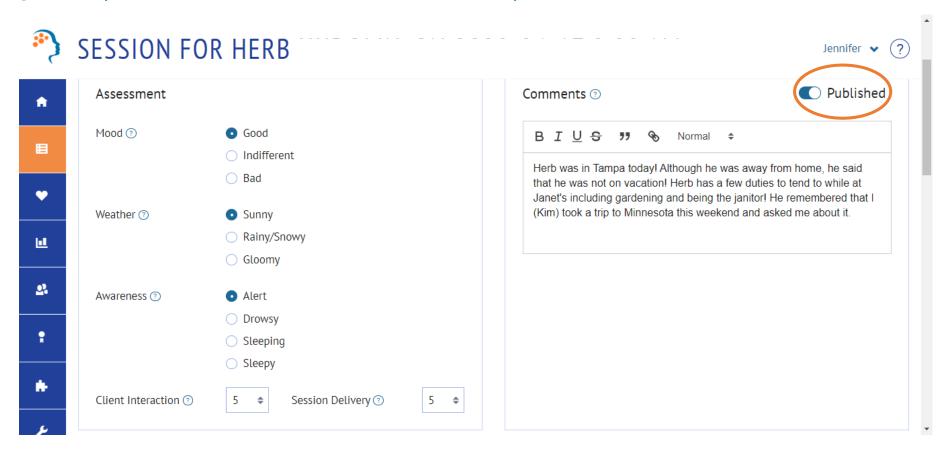

- 6. Grading your sessions
  - a. The clients should be awarded a point for every question, matching pair, etc., in that activity.
    - i. Please DO NOT base the score given off participation.
      - 1. Participation and engagement should be noted in the comments next to that activity.
    - ii. For activities like Language Discussion, you will have to use your judgement on how to apply a score.
- 7. If the activity was not completed, please leave the score blank, and make the note that you were "unable to complete the activity".
  - a. If this happens, upon completion of entering your notes, you will have to manually "Publish" your session. This is in the top right corner of the page, see circled on page 1 of this document. Simply click the button to "Publish"
- 8. Once you have completed your session notes, *leaving nothing blank*, it will automatically "Publish" your session when you click "Done" at the bottom of the page.
- 9. If you need a session "Deleted" at any time, please let Home Office know, and we will delete it for you. Please let us know why the session needs to be deleted.